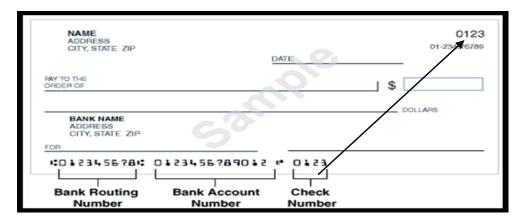

## **Form Information**

- Complete the form and return to the State of Delaware Office of Pensions by mail, fax, or Email.
- Consider maintaining accounts at both your old and new financial institution until the transaction is complete (that is, until the new financial institution receives it first benefit payment). The change you are requesting could take up to 30 days to become effective.
- <u>NOTE</u>: If you move and the "Pension Direct Deposit Advisory Notice" or other mailings are returned undeliverable by the Post Office, <u>your electronic funds transfer authorization will be suspended and the funds held</u> until a signed change of address has been received by the Pension Office.
- See the blank check guide below for information on where the routing and account numbers are located on your checks for assistance in completing the form. You may attach a voided check to this form as verification. **DO NOT ATTACH A DEPOSIT SLIP**.